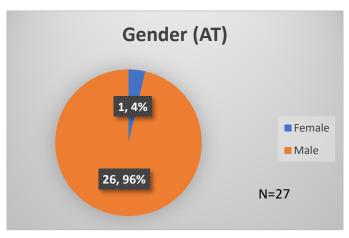

## Daily Data Dashboard – March 20, 2024 Demographics for JTDC Population Wednesday Morning Midnight Count

Total # of probation Involved youth<sup>1</sup>: 1,325

<sup>&</sup>lt;sup>1</sup> Probation Active: Any youth who is pending sentencing with an active social history, has been formally placed on probation or supervision with Cook County Juvenile Probation on the date of the report.

## Daily Data Dashboard – March 20, 2024 Demographics for JTDC Population Wednesday Morning Midnight Count