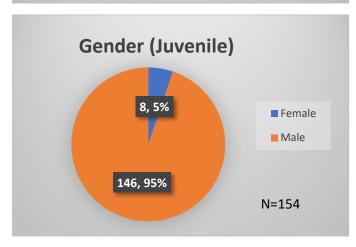

## Daily Data Dashboard – March 20, 2024 Demographics for JTDC Population Wednesday Morning Midnight Count

Total # of probation Involved youth<sup>1</sup>: 1,325

<sup>&</sup>lt;sup>1</sup> Probation Active: Any youth who is pending sentencing with an active social history, has been formally placed on probation or supervision with Cook County Juvenile Probation on the date of the report.

Data sources: cFive Supervisor – Probation Population and RMIS – JTDC Population

<sup>\*</sup>Age, Gender and Race for Criminal Court population (N=1) is not represented in this report.

## Daily Data Dashboard – March 20, 2024 Demographics for JTDC Population Wednesday Morning Midnight Count