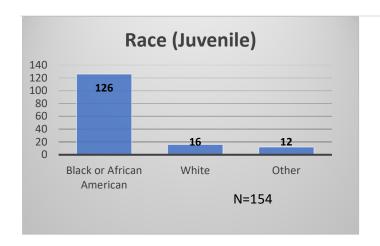

## Daily Data Dashboard – March 20, 2024 Demographics for JTDC Population Wednesday Morning Midnight Count

Total # of probation Involved youth<sup>1</sup>: 1,325

<sup>&</sup>lt;sup>1</sup> Probation Active: Any youth who is pending sentencing with an active social history, has been formally placed on probation or supervision with Cook County Juvenile Probation on the date of the report.

## Daily Data Dashboard – March 20, 2024 Demographics for JTDC Population Wednesday Morning Midnight Count