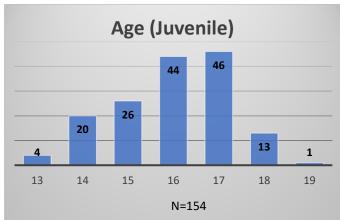

## Daily Data Dashboard – March 20, 2024 Demographics for JTDC Population Wednesday Morning Midnight Count

Total # of probation Involved youth<sup>1</sup>: 1,325

<sup>&</sup>lt;sup>1</sup> Probation Active: Any youth who is pending sentencing with an active social history, has been formally placed on probation or supervision with Cook County Juvenile Probation on the date of the report.

Data sources: cFive Supervisor – Probation Population and RMIS – JTDC Population

<sup>\*</sup>Age, Gender and Race for Criminal Court population (N=1) is not represented in this report.

## Daily Data Dashboard – March 20, 2024 Demographics for JTDC Population Wednesday Morning Midnight Count