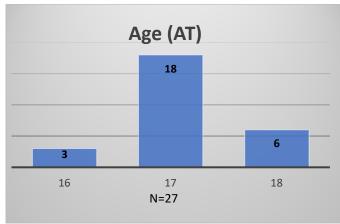

## Daily Data Dashboard – March 20, 2024 Demographics for JTDC Population Wednesday Morning Midnight Count

Total # of probation Involved youth<sup>1</sup>: 1,325

<sup>&</sup>lt;sup>1</sup> Probation Active: Any youth who is pending sentencing with an active social history, has been formally placed on probation or supervision with Cook County Juvenile Probation on the date of the report.

Data sources: cFive Supervisor – Probation Population and RMIS – JTDC Population

<sup>\*</sup>Age, Gender and Race for Criminal Court population (N=1) is not represented in this report.

## Daily Data Dashboard – March 20, 2024 Demographics for JTDC Population Wednesday Morning Midnight Count