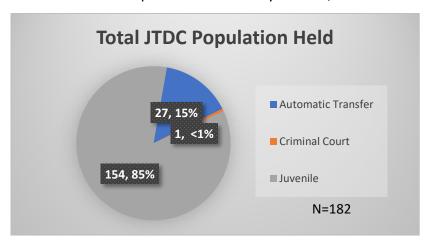

## Daily Data Dashboard – March 20, 2024 Demographics for JTDC Population Wednesday Morning Midnight Count

Total # of probation Involved youth<sup>1</sup>: 1,325

<sup>&</sup>lt;sup>1</sup> Probation Active: Any youth who is pending sentencing with an active social history, has been formally placed on probation or supervision with Cook County Juvenile Probation on the date of the report.

Data sources: cFive Supervisor – Probation Population and RMIS – JTDC Population

<sup>\*</sup>Age, Gender and Race for Criminal Court population (N=1) is not represented in this report.

## Daily Data Dashboard – March 20, 2024 Demographics for JTDC Population Wednesday Morning Midnight Count