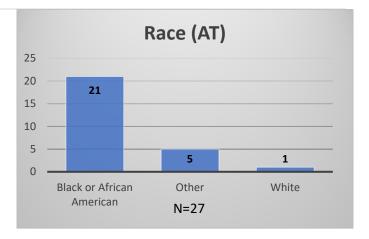

## Daily Data Dashboard – March 20, 2024 Demographics for JTDC Population Wednesday Morning Midnight Count

Total # of probation Involved youth<sup>1</sup>: 1,325

<sup>&</sup>lt;sup>1</sup> Probation Active: Any youth who is pending sentencing with an active social history, has been formally placed on probation or supervision with Cook County Juvenile Probation on the date of the report.

## Daily Data Dashboard – March 20, 2024 Demographics for JTDC Population Wednesday Morning Midnight Count